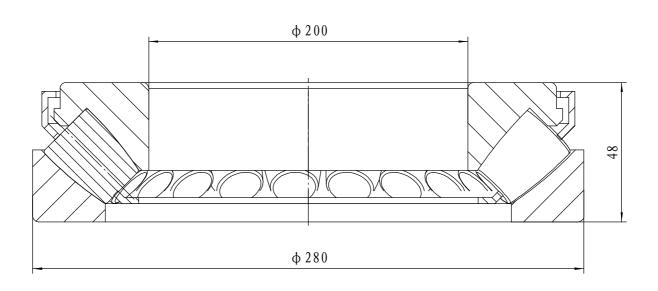

| 07     | cage         |  |    |   | brass                     |                                                                                                                                                                                                           |        |      |    |
|--------|--------------|--|----|---|---------------------------|-----------------------------------------------------------------------------------------------------------------------------------------------------------------------------------------------------------|--------|------|----|
| 04     | roller       |  |    |   | steel GCr15-GB/T18254     |                                                                                                                                                                                                           |        |      |    |
| 02     | shaft washer |  |    |   | steel GCr15SiMn-GB/T18254 |                                                                                                                                                                                                           |        |      |    |
| 01     | house washer |  |    |   | steel GCr15SiMn-GB/T18254 |                                                                                                                                                                                                           |        |      |    |
| serial | Name         |  | Qt | у | Material                  | weigh                                                                                                                                                                                                     | t (kg) | 9.30 | KG |
|        |              |  |    | - | Thrust roller bearing     | 29240 E  Add: D1805, No. 3 Lianmeng road, Luoyang, Henan, China. Postal: 471003 Phone: +86-379-68611678 Fax: +86-379-68611679 E-mail: sales@jcb-bearing.com  Luoyang Jiecheng Bearing Technology Co., Ltd |        |      |    |